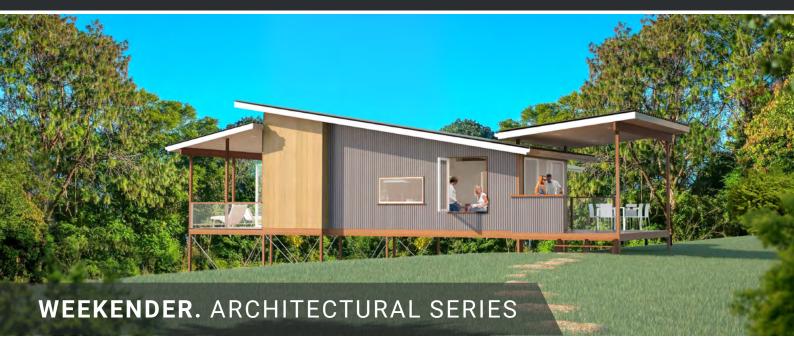

## **WEEKENDER**

GFA: 70M<sup>2</sup>
OUTDOOR LIVING AREAS: 49M<sup>2</sup>

## **FEATURES**

- Flagship 1-bedroom design with spacious layout & attention to detail throughout. Adjust the level of detailing to suit your budget.
- Contemporary, inviting look thanks to simple geometry (eg. sweeping skillion roof / raked ceiling internally) plus mixed building materials that create contrasting colours & textures.
- ✓ 3 fully covered Decks (50m2) provides you with 120m2 of quality undercover space!
- ✓ Great flow between interior & exterior.
- Large Living Area and plenty of space for entertaining.
- Raked ceilings throughout enhance the feeling of spaciousness.
- 2-way fireplace between Living Area & rear Deck.
- Full-size custom-designed Kitchen with island bench dividing the open-plan Living Area, perfect for foodies or individuals & couples who like to entertain.
- ☑ Built-in-robes & cupboards customised to suit your needs.
- Private Bedroom & Bathroom.

FIND OUT MORE **07 3180 2681**QBCC licence: 15209651

www.grannyandcohomes.com.au hello@grannyandcohomes.com.au

**¶ ☑** grannyandcohomes

Your granny flat, your way

- Stunning, modern, inviting look with lots of appeal.
- Iconic design with expressive roof form & mixed building materials.
- Attention to detail can be adjusted to suit your budget.