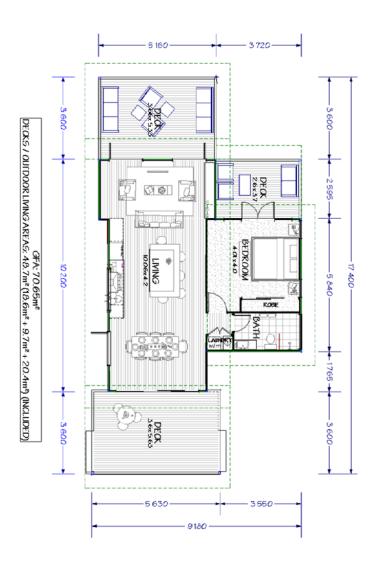

ermal performance all-year round. We insulate the Deck roofs too.
- Can be adapted for accessibility.



FIND OUT MORE **07 3180 2681**QBCC licence: 15209651

www.grannyandcohomes.com.au hello@grannyandcohomes.com.au

**¶ ☑** grannyandcohomes



Your granny flat, your way



- Stunning, modern, inviting look with lots of appeal.
- Iconic design with expressive roof form & mixed building materials.
- Attention to detail can be adjusted to suit your budget.



- Custom-designed full-size Kitchen with quality appliances.
- Raked ceilings throughout improves the amount of natural light & feeling of spaciousness.
- Ideal for entertaining.



- Private bedroom area with fully covered Deck.
- Extensive use of glazing for natural light & cross-ventilation.
- Seamless indoor / outdoor transition.



## **WEEKENDER**

GFA: 70M<sup>2</sup>
OUTDOOR LIVING AREAS: 49M<sup>2</sup>

## **EXPERTS IN SMALL HOME SOLUTIONS.**

ARCHITECTURALLY DESIGNED. CUSTOMISED FOR YOU.

Your granny flat, your way.