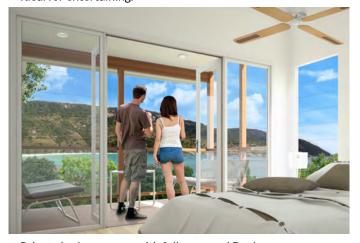

## **FEATURES**

- Flagship 1-bedroom design with spacious layout & attention to detail throughout. Adjust the level of detailing to suit your budget.
- Contemporary, inviting look thanks to simple geometry (eg. sweeping skillion roof / raked ceiling internally) plus mixed building materials that create contrasting colours & textures.
- ✓ 3 fully covered Decks (50m2) provides you with 120m2 of quality undercover space!
- ✓ Great flow between interior & exterior.
- Large Living Area and plenty of space for entertaining.
- Raked ceilings throughout enhance the feeling of spaciousness.
- 2-way fireplace between Living Area & rear Deck.
- Full-size custom-designed Kitchen with island bench dividing the open-plan Living Area, perfect for foodies or individuals & couples who like to entertain.
- ☑ Built-in-robes & cupboards customised to suit your needs.
- Private Bedroom & Bathroom.

- Custom-designed full-size Kitchen with quality appliances.
- Raked ceilings throughout improves the amount of natural light & feeling of spaciousness.
- Ideal for entertaining.

- Private bedroom area with fully covered Deck.
- Extensive use of glazing for natural light & cross-ventilation.
- Seamless indoor / outdoor transition.