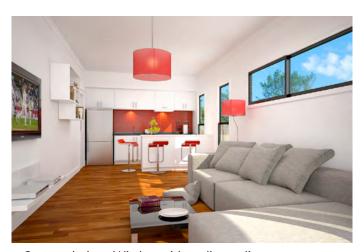

## **FEATURES**

- Modern & stylish 2-bedroom solution with great features & detailing. Expressive roof form & mixed use of materials. Simple, pleasant geometry with an inviting look that suits any yard.
- Award-winning design (2015 HIA best custom-built home up to \$300,000).
- Adjust the level of detailing to suit your budget.
- Designed for a comfortable independent lifestyle. Ideal for a couple / executives / small family / retirees looking to gently downsize.
- Interior layout has separate living & bedroom zones for improved privacy.
- Living Area opens out to a large, fully covered Deck: perfect for entertaining.
- Large stacker door improves transition between interior & exterior areas.
- Skillion roofs with cathedral ceilings creates a spacious light-filled area.
- Bedrooms with built-in-robes that are customised to suit your needs.
- ✓ Modern Bathroom design with quality tapware & accessories, full-

- Custom-designed Kitchen with quality appliances.
- Extensive use of glazing for natural light & cross-ventilation.