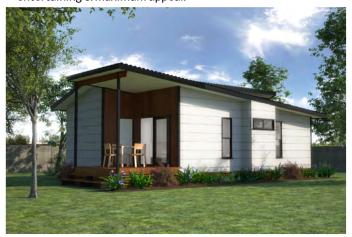

## **FEATURES**

- Modern & stylish 2-bedroom solution with great features & detailing. Expressive roof form & mixed use of materials. Simple, pleasant geometry with an inviting look that suits any yard.
- Award-winning design (2015 HIA best custom-built home up to \$300,000).
- Adjust the level of detailing to suit your budget.
- Designed for a comfortable independent lifestyle. Ideal for a couple / executives / small family / retirees looking to gently downsize.
- Interior layout has separate living & bedroom zones for improved privacy.
- Living Area opens out to a large, fully covered Deck: perfect for entertaining.
- Large stacker door improves transition between interior & exterior areas.
- Skillion roofs with cathedral ceilings creates a spacious light-filled area.
- Bedrooms with built-in-robes that are customised to suit your needs.
- ✓ Modern Bathroom design with quality tapware & accessories, full-

- Original Metro: each Bedroom has an individual Deck or Courtyard with private entry.
- Consider wraparound Deck & open-up the Living Area for entertaining & maximum appeal.

• Expressive roof form & mixed use of materials. Simple, pleasant geometry with an inviting look that suits any yard.