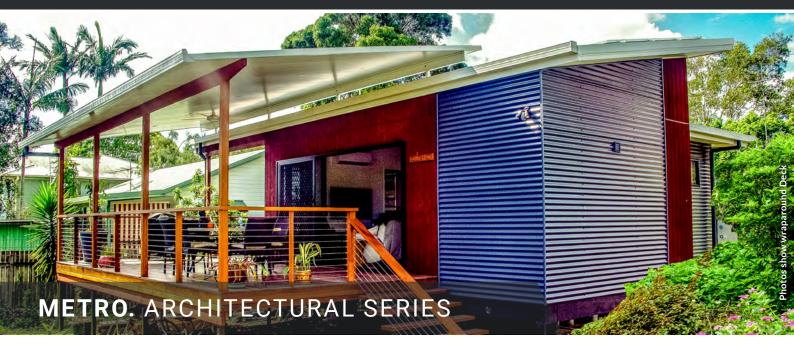

## **FEATURES**

- Modern & stylish 2-bedroom solution with great features & detailing. Expressive roof form & mixed use of materials. Simple, pleasant geometry with an inviting look that suits any yard.
- Award-winning design (2015 HIA best custom-built home up to \$300,000).
- Adjust the level of detailing to suit your budget.
- Designed for a comfortable independent lifestyle. Ideal for a couple / executives / small family / retirees looking to gently downsize.
- Interior layout has separate living & bedroom zones for improved privacy.
- Living Area opens out to a large, fully covered Deck: perfect for entertaining.
- Large stacker door improves transition between interior & exterior areas.
- Skillion roofs with cathedral ceilings creates a spacious light-filled area.
- Bedrooms with built-in-robes that are customised to suit your needs.
- ✓ Modern Bathroom design with quality tapware & accessories, full-

- Original Metro: each Bedroom has an individual Deck or Courtyard with private entry.
- Consider wraparound Deck & open-up the Living Area for entertaining & maximum appeal.

• Expressive roof form & mixed use of materials. Simple, pleasant geometry with an inviting look that suits any yard.