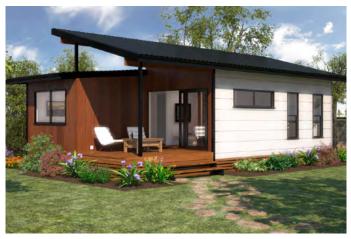

## **FEATURES**

- Modern & stylish 2-bedroom solution with great features & detailing. Expressive roof form & mixed use of materials. Simple, pleasant geometry with an inviting look that suits any yard.
- Award-winning design (2015 HIA best custom-built home up to \$300,000).
- Adjust the level of detailing to suit your budget.
- Designed for a comfortable independent lifestyle. Ideal for a couple / executives / small family / retirees looking to gently downsize.
- Interior layout has separate living & bedroom zones for improved privacy.
- Living Area opens out to a large, fully covered Deck: perfect for entertaining.
- Large stacker door improves transition between interior & exterior areas.
- Skillion roofs with cathedral ceilings creates a spacious light-filled area.
- Bedrooms with built-in-robes that are customised to suit your needs.
- ✓ Modern Bathroom design with quality tapware & accessories, full-

- Original Metro: each Bedroom has an individual Deck or Courtyard with private entry.
- Consider wraparound Deck & open-up the Living Area for entertaining & maximum appeal.

• Expressive roof form & mixed use of materials. Simple, pleasant geometry with an inviting look that suits any yard.