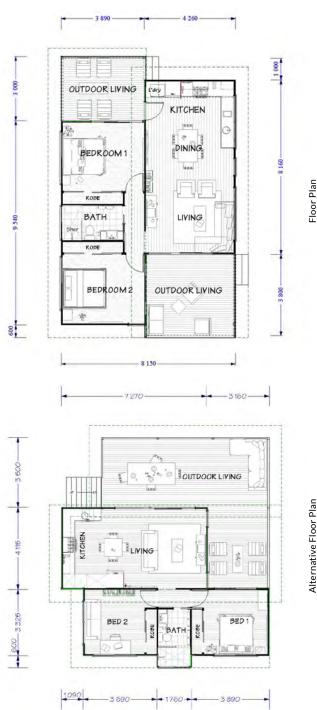

## **FEATURES**

- Modern & stylish 2-bedroom solution with great features & detailing. Expressive roof form & mixed use of materials. Simple, pleasant geometry with an inviting look that suits any yard.
- Award-winning design (2015 HIA best custom-built home up to \$300,000).
- Adjust the level of detailing to suit your budget.
- Designed for a comfortable independent lifestyle. Ideal for a couple / executives / small family / retirees looking to gently downsize.
- Interior layout has separate living & bedroom zones for improved privacy.
- Living Area opens out to a large, fully covered Deck: perfect for entertaining.
- Large stacker door improves transition between interior & exterior areas.
- Skillion roofs with cathedral ceilings creates a spacious light-filled area.
- Bedrooms with built-in-robes that are customised to suit your needs.
- ✓ Modern Bathroom design with quality tapware & accessories, full-

- Original Metro: each Bedroom has an individual Deck or Courtyard with private entry.
- Consider wraparound Deck & open-up the Living Area for entertaining & maximum appeal.

• Expressive roof form & mixed use of materials. Simple, pleasant geometry with an inviting look that suits any yard.