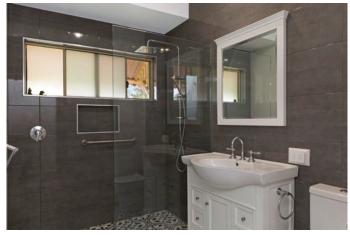

  Bedrooms are separated by wardrobes and a bathroom for even greater privacy.
- Wrap-around patio / verandah provides a more open & spacious feel.
- Custom-designed Kitchen (made just for you) with quality appliances.
- 2 large bedrooms (to fit king or queen beds) with built-in-robes.
- Customised wardrobe fitout to suit your needs. Optional roof storage area for extra storage space.
- ✓ 2700mm high ceilings throughout.
- Modern bathroom design with quality tapware & accessories, full-height wall tiling plus a frameless glass shower screen.

Adjust the style and level of detailing to create the look you want and to suit your budget.

Enjoy the full-size custom-designed Kitchen with quality oven, cooktop & rangehood.

Modern bathroom design with quality tapware & accessories, full-height wall tiling plus a frameless glass shower screen.