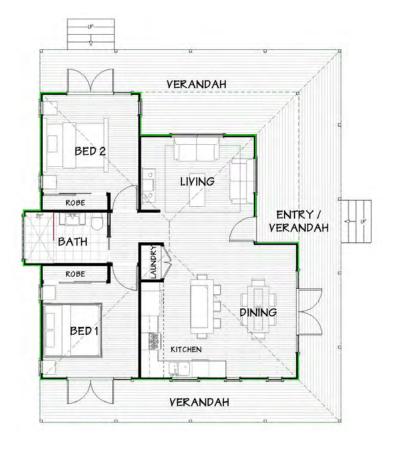

## **HAMPTON**

**GFA: 80M<sup>2</sup>** 

WRAP-AROUND PATIO /VERANDAH: 62M<sup>2</sup> (OR 2-SIDED PATIO/VERANDAH: 45M<sup>2</sup>)