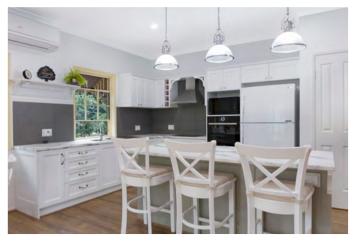

Adjust the style and level of detailing to create the look you want and to suit your budget.

Enjoy the full-size custom-designed Kitchen with quality oven, cooktop & rangehood.

Modern bathroom design with quality tapware & accessories, full-height wall tiling plus a frameless glass shower screen.