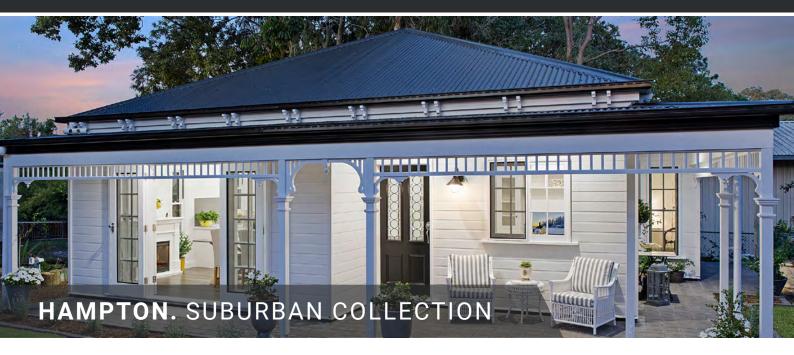

## **HAMPTON**

**GFA: 80M<sup>2</sup>** 

WRAP-AROUND PATIO /VERANDAH: 62M<sup>2</sup> (OR 2-SIDED PATIO/VERANDAH: 45M<sup>2</sup>)

## **FEATURES**

- Designed for those who want a comfortable independent lifestyle.
- Very spacious with more than 100m2 of undercover area.
- Ideal for entertaining: large open-plan living area includes a fullsize kitchen!
- Separate living and bedroom zones for improved privacy.

  Bedrooms are separated by wardrobes and a bathroom for even greater privacy.
- Wrap-around patio / verandah provides a more open & spacious feel.
- Custom-designed Kitchen (made just for you) with quality appliances.
- 2 large bedrooms (to fit king or queen beds) with built-in-robes.
- Customised wardrobe fitout to suit your needs. Optional roof storage area for extra storage space.
- ✓ 2700mm high ceilings throughout.
- Modern bathroom design with quality tapware & accessories, full-height wall tiling plus a frameless glass shower screen.

- Colorbond or concrete tiled roof.
- ✓ Termite-treated roof trusses & wall frames.
- Various cladding options are available including brick veneer, weatherboard / chamferboard & architectural panels.
- Quality powder-coated windows. Careful placement of windows and doors throughout ensures good natural light & crossventilation which are vital for a healthy home.
- Gas or electric hot water unit. Option to upgrade to solar or heat pump.
- Generous arrangement of LED-lighting + ceiling fans + power points.
- 6+ star energy efficiency. Roof & external walls are sarked & insulated to ensure great thermal performance all-year round. We insulate the Deck roofs too.
- Easily adapted for accessibility / wheelchair access.