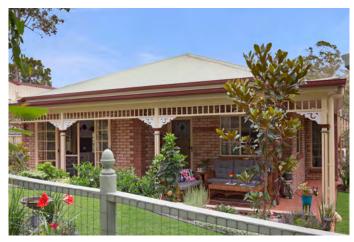

## **FEATURES**

- Designed for those who want a comfortable independent lifestyle.
- Very spacious with more than 100m2 of undercover area.
- Ideal for entertaining: large open-plan living area includes a fullsize kitchen!
- Separate living and bedroom zones for improved privacy.

  Bedrooms are separated by wardrobes and a bathroom for even greater privacy.
- Wrap-around patio / verandah provides a more open & spacious feel.
- Custom-designed Kitchen (made just for you) with quality appliances.
- 2 large bedrooms (to fit king or queen beds) with built-in-robes.
- Customised wardrobe fitout to suit your needs. Optional roof storage area for extra storage space.
- ✓ 2700mm high ceilings throughout.
- Modern bathroom design with quality tapware & accessories, full-height wall tiling plus a frameless glass shower screen.