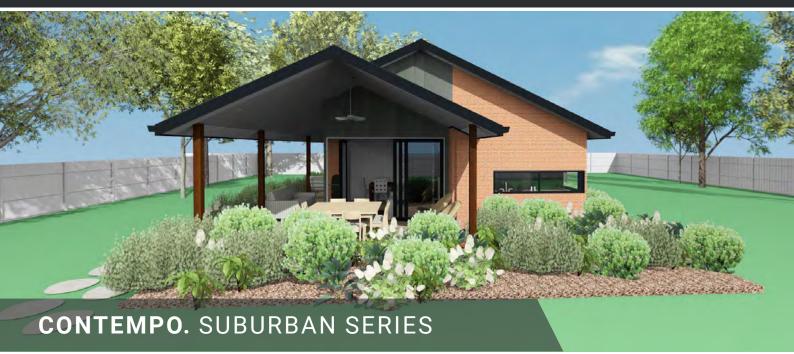

Proud Member

One of our larger 2-bedroom suburban designs (typically 72m2 plus Decks), the Contempo is a stylish 2-bedroom solution with a full-size Kitchen AND separate Living and Dining areas!

Full-size custom-designed Kitchen with quality appliances plus a Laundry facility. Create a separate Dining Area or choose an open-plan Living/Dining Area.

## **CONTEMPO**

GFA: 72M<sup>2</sup> ENTRY PORCH: 4.6M<sup>2</sup> OUTDOOR LIVING AREA: 22M<sup>2</sup>