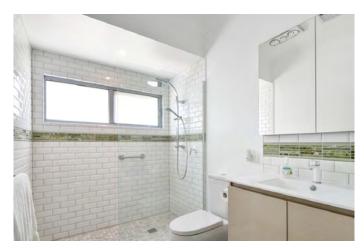

QBCC licence: 15209651

✓ Modern Bathroom design with separate toilet, quality tapware & accessories, full-height wall tiling plus a semi-frameless pivot door shower screen.

- Colorbond or concrete tiled roof.
- Termite-treated roof trusses & wall frames.
- ✓ Various cladding options are available including brick veneer, weatherboard / chamferboard & architectural panels.
- Quality powder-coated windows. Careful placement of windows and doors throughout ensures good natural light & cross-ventilation which are vital for a healthy home.
- Gas or electric hot water unit. Option to upgrade to solar or
- ✓ Generous arrangement of LED-lighting + ceiling fans + power points.
- ✓ 6+ star energy efficiency. Roof & external walls are sarked & insulated to ensure great thermal performance all-year round. We insulate the Deck roofs too.
- Easily adapted for accessibility / wheelchair access.

Modern Bathroom design with separate toilet, quality tapware and accessories, full-height wall tiling plus a semi-frameless pivot door shower screen.