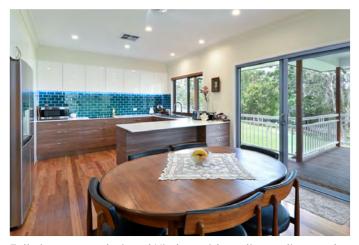

## **FEATURES**

- Designed for those who want a comfortable independent lifestyle.
- ✓ Interior layout has separate "living" & "bedroom" zones to create privacy.
- ✓ Ideal for entertaining: open-plan Living Area includes a full-size Kitchen!
- Separate Decks at either end of the Living Area (with the option of a wraparound Deck) give the home an open & spacious feel.
- ✓ 2 large bedrooms (to fit king or queen beds) with built-in-robes that are customised to suit your needs.
- Great privacy between bedrooms.
- ✓ 2700mm high ceilings throughout.