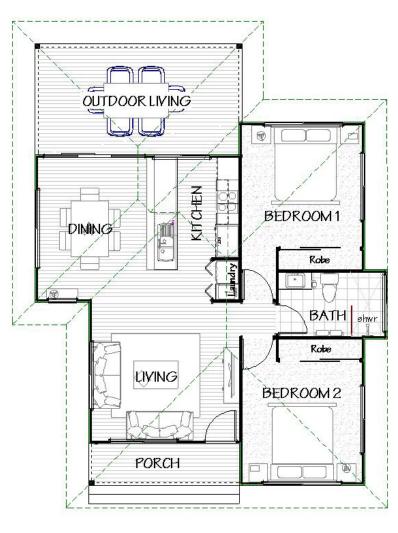

Proud Member

One of our larger 2-bedroom suburban designs (typically 72m2 plus Decks), the Contempo is a stylish 2-bedroom solution with a full-size Kitchen AND separate Living and Dining areas!

Full-size custom-designed Kitchen with quality appliances plus a Laundry facility. Create a separate Dining Area or choose an open-plan Living/Dining Area.

## **CONTEMPO**

GFA: 72M<sup>2</sup> ENTRY PORCH: 4.6M<sup>2</sup> OUTDOOR LIVING AREA: 22M<sup>2</sup>