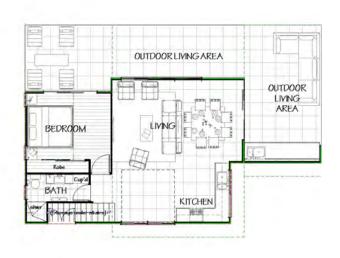

## **FEATURES**

- Flagship 2-storey design: compact layout packed with features & built to a high quality & with high level of detailing. Adjust the level of detailing to suit your budget.
- Simple geometry + striking roofline + mixed building materials = contemporary & inviting look.
- 2-storey cathedral ceiling in Living Area.
- ✓ 2 Bathrooms!
- Great privacy between bedrooms.
- ✓ The built floor area is a compact 70m² however your design can be customised to suit your spatial needs. The wraparound outdoor living area is a generous 48m² which provides with nearly 120m² of quality undercover space & more options for entertaining.
- Great flow between interior & exterior.
- Full-size custom-designed Kitchen is perfect for foodies or individuals & couples who like to entertain.
- **☑** Built-in-robes & cupboards customised to suit your needs.

## **CHALET**

GFA: 70M<sup>2</sup> (80M<sup>2</sup> ALSO AVAILABLE) OUTDOOR LIVING AREA: 48M<sup>2</sup> + BALCONY 9.5M<sup>2</sup>