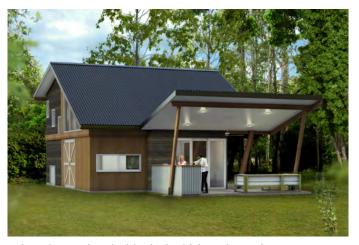

## **CHALET**

GFA: 70M<sup>2</sup> (80M<sup>2</sup> ALSO AVAILABLE) OUTDOOR LIVING AREA: 48M<sup>2</sup> + BALCONY 9.5M<sup>2</sup>

- Stunning, modern, inviting look with lots of appeal.
- Iconic design with simple geometry, striking roofline plus mixed building materials for a contemporary & inviting look.
- Attention to detail can be adjusted to suit your budget.