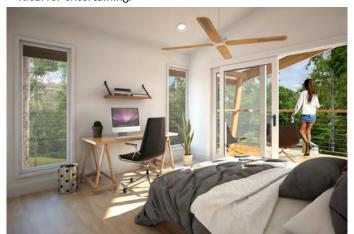

- Open-plan Living Area with 2-storey cathedral ceiling plus large wraparound outdoor living area.
- Custom-designed full-size Kitchen with quality appliances.
- Ideal for entertaining.

- Private bedroom area with Ensuite & fully covered Balcony.
- Extensive use of glazing for natural light & cross-ventilation.