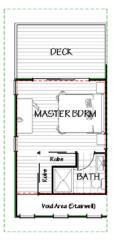

- Open-plan Living Area with 2-storey cathedral ceiling plus large wraparound outdoor living area.
- Custom-designed full-size Kitchen with quality appliances.
- Ideal for entertaining.

- Private bedroom area with Ensuite & fully covered Balcony.
- Extensive use of glazing for natural light & cross-ventilation.

## **CHALET**

GFA: 70M<sup>2</sup> (80M<sup>2</sup> ALSO AVAILABLE) OUTDOOR LIVING AREA: 48M<sup>2</sup> + BALCONY 9.5M<sup>2</sup>