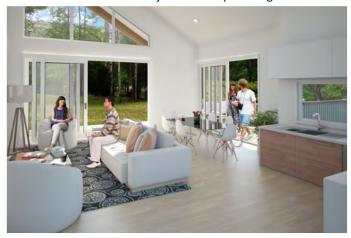

- Open-plan Living Area with 2-storey cathedral ceiling plus large wraparound outdoor living area.
- Custom-designed full-size Kitchen with quality appliances.
- Ideal for entertaining.

- Private bedroom area with Ensuite & fully covered Balcony.
- Extensive use of glazing for natural light & cross-ventilation.