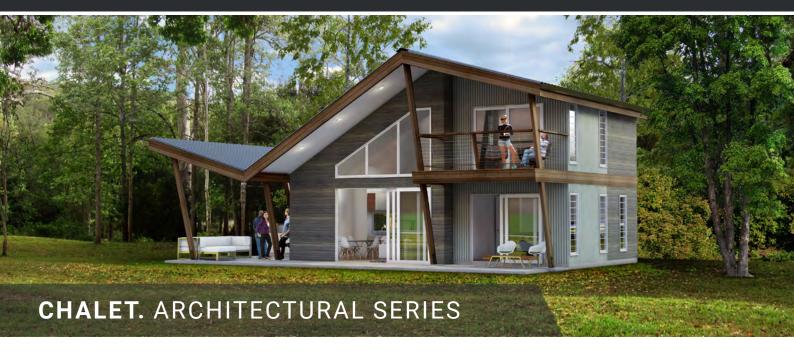

## **CHALET**

GFA: 70M<sup>2</sup> (80M<sup>2</sup> ALSO AVAILABLE) OUTDOOR LIVING AREA: 48M<sup>2</sup> + BALCONY 9.5M<sup>2</sup>

- Stunning, modern, inviting look with lots of appeal.
- Iconic design with simple geometry, striking roofline plus mixed building materials for a contemporary & inviting look.
- Attention to detail can be adjusted to suit your budget.

- Open-plan Living Area with 2-storey cathedral ceiling plus large wraparound outdoor living area.
- Custom-designed full-size Kitchen with quality appliances.
- Ideal for entertaining.

- Private bedroom area with Ensuite & fully covered Balcony.
- Extensive use of glazing for natural light & cross-ventilation.